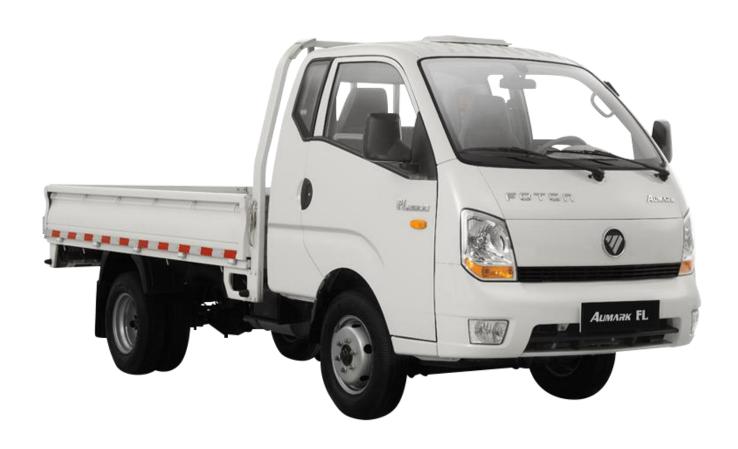

# LIGHT DUTY TRUCKS

# LIGHT DUTY TRUCKS

TORNADO 3.5
SELF LOADER

# LIGHT DUTY TRUCKS

**MIDI TRUCK** 