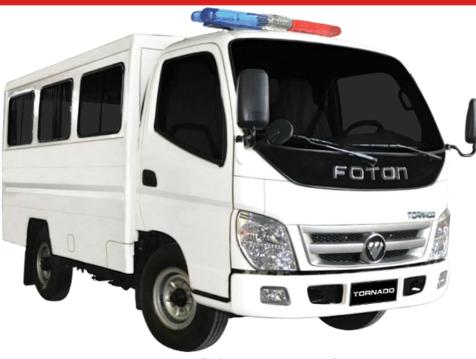

# LIGHT DUTY TRUCKS

# LIGHT DUTY TRUCKS

TORNADO 3.5
SELF LOADER

# LIGHT DUTY TRUCKS

**MIDI TRUCK** 