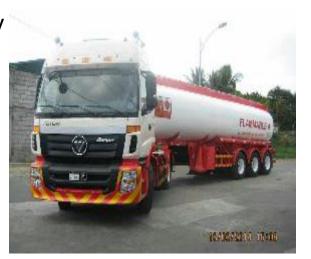

### Petroleum Hauling Companies

**GULF PETROLEUM/ FLYNG V** 

ONE PETROLEUM

RM CARRIER / PRISM