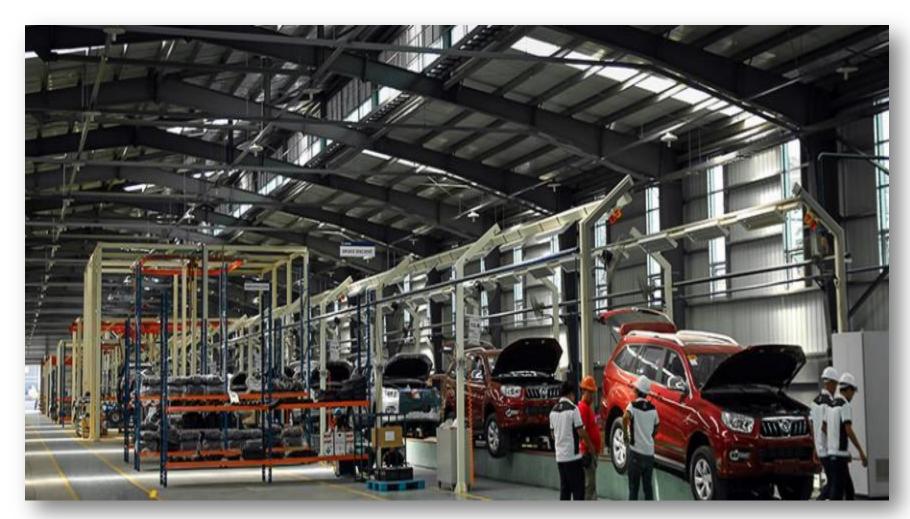

# PHILCONSTRUCT

11 Hectares worth P1.2 billion assembly plant located in the Clark Freeport Zone in Pampanga.

PRE-DELIVERY INSPECTION AREA