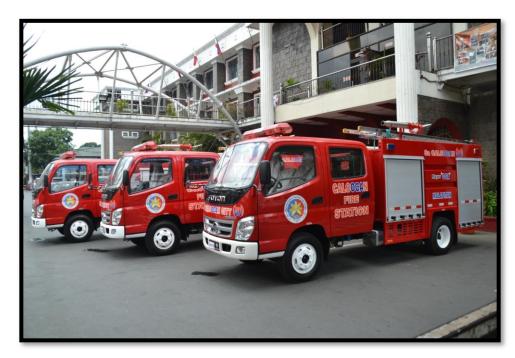

### CALOOCAN - TRAVELLER (2015)

PAMAHALAANG LUNGSOD MADOCCIA EIL "

CITY OF CALOCAN - TORNADO 2.5 FIRE TRUCK (2015)

CALOOCAN – RESCUE VEHICLES (MPV DAC) (2014/2015/2016)

MMDA – VIEW TRAVELLER (2015)

PAMPANGA – BLIZZARD PATROL JEEP (2014) REPEAT ORDER OF BLIZZARD PATROL JEEP (2015)