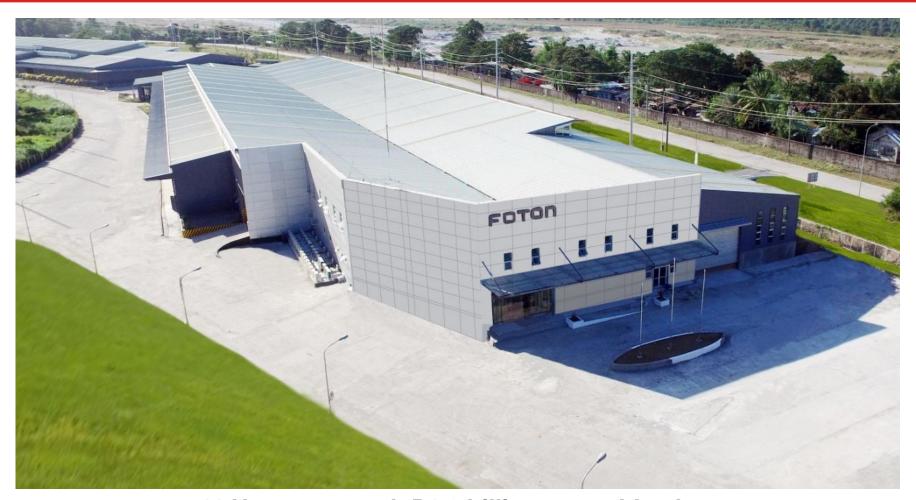

# PHILCONSTRUCT

11 Hectares worth P1.2 billion assembly plant located in the Clark Freeport Zone in Pampanga.

PRE-DELIVERY INSPECTION AREA