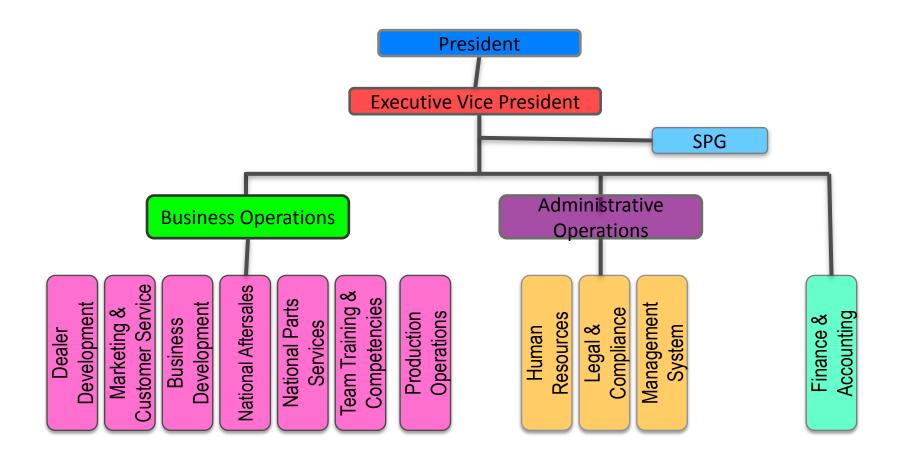

companies have been forged, such as Austrian AVL, British Lotus, Japanese MIM Design, German Bosch, American Motoral, American Visteon, American Eaton, just to name a few

2 Most Notable Partnerships are:

# CUMMINS

BEIJING FOTON CUMMINS ENGINE CO., LTD.

- -- 50-50 joint partnership
- -- established in March 2006
- -- meant for production of light and heavy commercial vehicle engines
- -- engine plant has an annual capacity of 400,000 engine untis

### DAIMLER

FOTON DAIMLER AUTOMOTIVE CO., LTD.

- -- 50-50 joint partnership
- -- established in January 2009
- --meant for production of heavy commercial vehicle engines

#### **UNITED ASIA AUTOMOTIVE GROUP, INC.**

### The Distributor



The exclusive distributor of FOTON in the Philippines since 2006





### **UAAGI** – The Organization







# Business Segments







# Dealership Network



#### Achievements & Excellence

#### Local Recognitions

- ★ FOTON MP-X Van of the Year (2009-2010 & 2010-2011) as the by CAGI
- ★ FOTON Blizzard Pick-up of the Year for 2010-2011 by CAGI
- ★ FOTON Thunder Technical Advancement Award for 2012-2013 by CAGI
- ★ FOTON View Traveller Van of the Year for 2013-2014 by CAGI









### Achievements & Excellence

#### Overseas Recognitions from FOTON China

- ★ Market Development and Breakthrough Award (2009)
- ★ Best in After Sales Service (2011 & 2012)
- ★ Overall Outstanding Service Award (2013)
- ★ Fleet Customer Development Award (2013)
- ★ Exceptional Service Provider Award Passenger Vehicles (2013)
- ★ Best Sales Award Light Duty Trucks (2013)
- ★ Market Development Award Heavy Duty