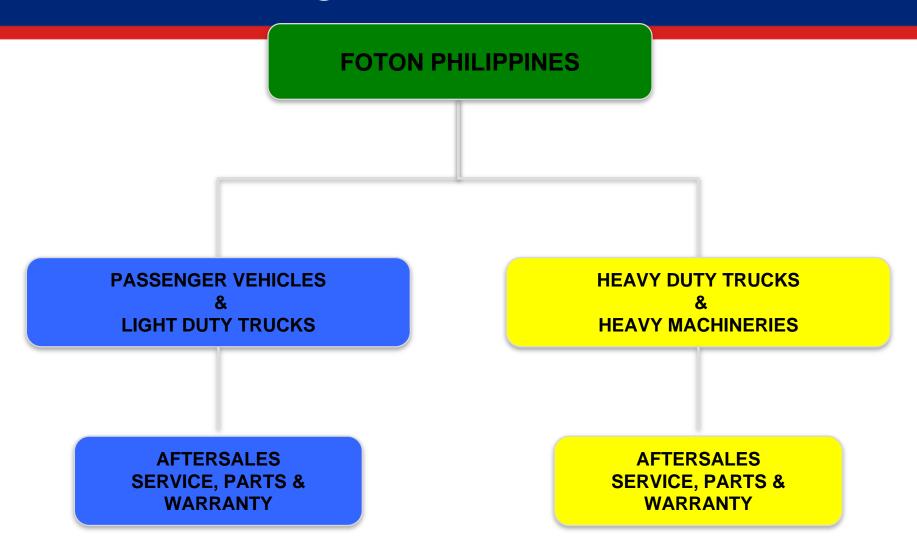

such as Austrian AVL, British Lotus, Japanese MIM Design, German Bosch, American Motoral, American Visteon, American Eaton, just to name a few

2 Most Notable Partnerships are:

# CUMMINS

BEIJING FOTON CUMMINS ENGINE CO., LTD.

- -- 50-50 joint partnership
- -- established in March 2006
- -- meant for production of light and heavy commercial vehicle engines
- -- engine plant has an annual capacity of 400,000 engine untis

### DAIMLER

FOTON DAIMLER AUTOMOTIVE CO., LTD.

- -- 50-50 joint partnership
- -- established in January 2009
- --meant for production of heavy commercial vehicle engines

#### **UNITED ASIA AUTOMOTIVE GROUP, INC.**

### The Distributor



The exclusive distributor of FOTON in the Philippines since 2006





### **UAAGI** – The Organization







# Business Segments







# Dealership Network



#### Achievements & Excellence

#### Local Recognitions

- ★ FOTON MP-X Van of the Year (2009-2010 & 2010-2011) as the by CAGI
- ★ FOTON Blizzard Pick-up of the Year for 2010-2011 by CAGI
- ★ FOTON Thunder Technical Advancement Award for 2012-2013 by CAGI
- ★ FOTON View Traveller Van of the Year for 2013-2014 by CAGI









### Achievements & Excellence

#### Overseas Recognitions from FOTON China

- ★ Market Development and Breakthrough Award (2009)
- ★ Best in After Sales Service (2011 & 2012)
- ★ Overall Outstanding Service Award (2013)
- ★ Fleet Customer Development Award (2013)
- ★ Exceptional Service Provider Award Passenger Vehicles (2013)
- ★ Best Sales Award Light Duty Trucks (2013)
- ★ Market Development Award Heavy Duty Trucks (2013)
- ★ Excellent