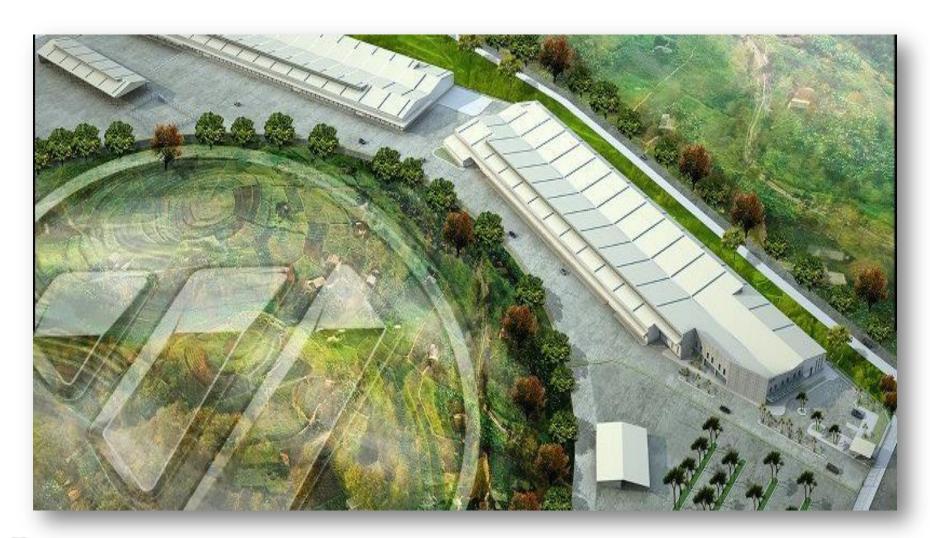

# PHILCONSTRUCT

11 Hectares worth P1.2 billion assembly plant located in the Clark Freeport Zone in Pampanga.

PRE-DELIVERY INSPECTION AREA