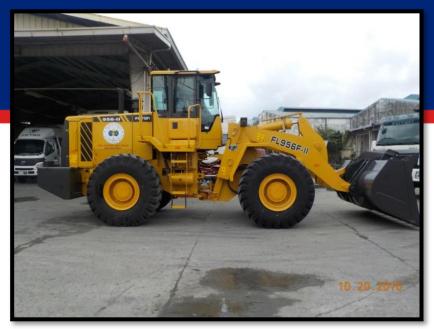

# HEAVY MACHINERIES

WHEEL LOADER

**EXCAVATOR** 

**ROAD ROLLER** 

**MOTOR GRADER** 

WHEEL LOADER

DPWH ARMM - DUMPTRUCK (2013) / BACK HOE

DPWH MAIN - DUMPTRUCK (2013) / WHEEL LOADER

QUEZON CITY - RESCUE VEHICLES FOR ALL BARANGAYS (2012)

PCSO – AMBULANCE UNITS (2012)

DOH - AMBULANCE UNITS (2011)

BJMP - AMBULANCE UNITS (2011)

MUNICIPALITY OF LINGAYEN – ETX DUMPTRUCK (2016)

MUNICIPALITY OF BENGUET – HURRICANE DUMPTRUCK (2016)

MUNICIPALITY OF DIADI – WHEEL LOADER (2014)

PROVINCIAL GOV'T OF CAMARINES SUR – MINI DUMPTRUCK, TRACTOR HEAD WITH LOWBED, MOTOR GRADER, ROAD ROLLER, WHEEL LOADER, AMBULANCE, VIEW TRAVELLER, TANKER,
TORNADO RESCUE TRUCK, THUNDER PATROL JEEP (2015 & 2016)