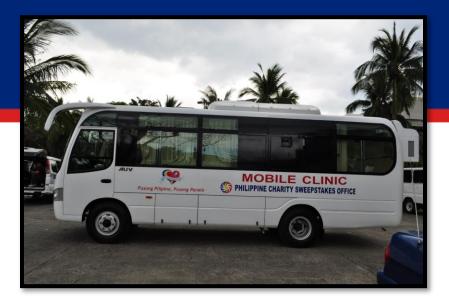

PCSO - MOBILE CLINIC (2011)

BJMP- PRISONERS VAN (2010)

MUNICIPALITY OF CAUAYAN, NEGROS OCCIDENTAL - ROAD ROLLER (2016)

PROVINCIAL GOV'T OF PAMPANGA – HURRICANE 4X2 DUMPTRUCK (2016)

MUNICIPALITY OF CAPAS TARLAC – ETX 6X4 DUMPTRUCK, HURRICANE 4X2 DUMPTRUCK, WHEEL LOADER, MINI DUMPTRUCK, TS 23 MPV ,AMBULANCE (2015)