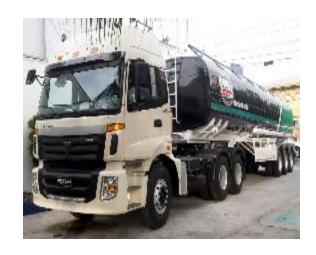

### Petroleum Hauling Companies

**GULF PETROLEUM/ FLYNG V** 

ONE PETROLEUM

RM CARRIER / PRISM