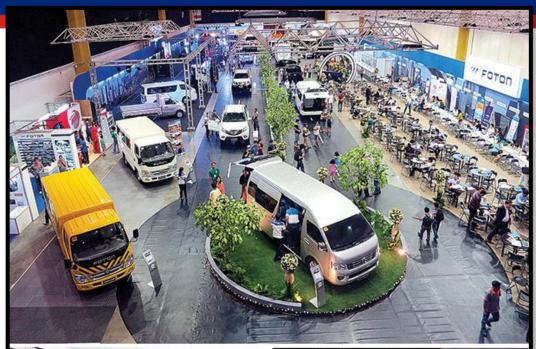

## FOTON MOTO FAIR

# PHILIPPINE INTERNATIONAL MOTOR SHOW (PIMS)

# PHILCONSTRUCT

11 Hectares worth P1.2 billion assembly plant located in the Clark Freeport Zone in Pampanga.

PRE-DELIVERY INSPECTION AREA