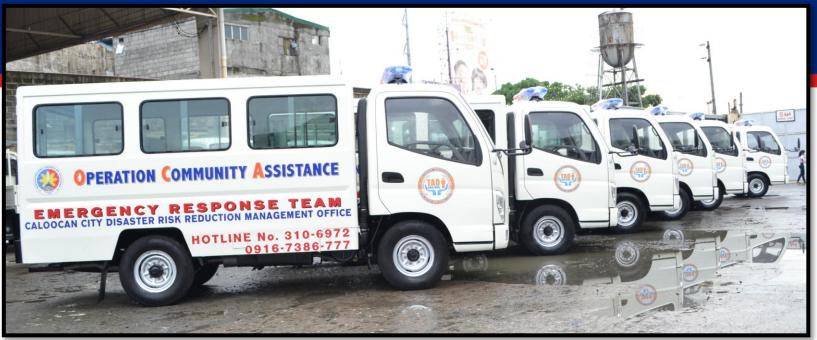

#### CALOOCAN – LCV TROOP CARRIER (2015)

### CALOOCAN - TRAVELLER (2015)

PAMAHALAANG LUNGSOD MADOCCIA EIL "

CITY OF CALOCAN - TORNADO 2.5 FIRE TRUCK (2015)

CALOOCAN – RESCUE VEHICLES (MPV DAC) (2014/2015/2016)

MMDA – VIEW TRAVELLER (2015)

PAMPANGA – BLIZZARD PATROL JEEP (2014) REPEAT ORDER OF BLIZZARD PATROL JEEP (2015)