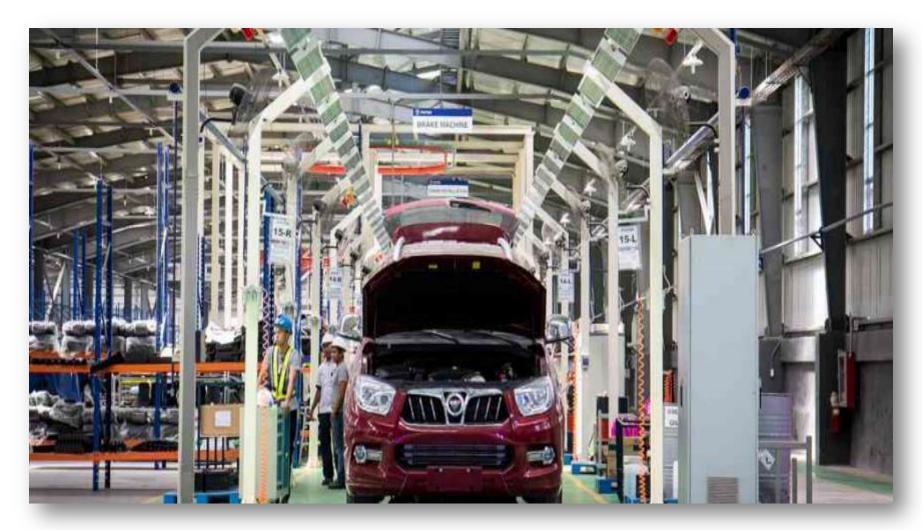

# PHILCONSTRUCT

11 Hectares worth P1.2 billion assembly plant located in the Clark Freeport Zone in Pampanga.

PRE-DELIVERY INSPECTION AREA