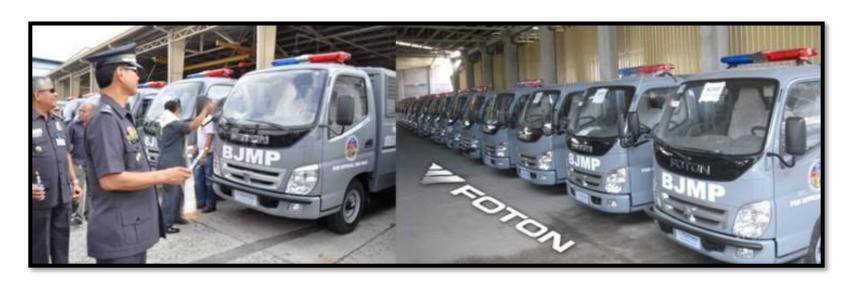

DPWH ARMM - DUMPTRUCK (2013) / BACK HOE

DPWH MAIN - DUMPTRUCK (2013) / WHEEL LOADER

QUEZON CITY - RESCUE VEHICLES FOR ALL BARANGAYS (2012)

PCSO – AMBULANCE UNITS (2012)

DOH - AMBULANCE UNITS (2011)

BJMP - AMBULANCE UNITS (2011)