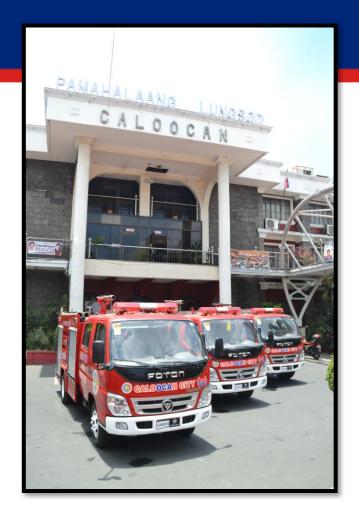

### CALOOCAN - TRAVELLER (2015)

PAMAHALAANG LUNGSOD MADOCCIA EIL "

CITY OF CALOCAN - TORNADO 2.5 FIRE TRUCK (2015)

CALOOCAN – RESCUE VEHICLES (MPV DAC) (2014/2015/2016)

MMDA – VIEW TRAVELLER (2015)

PAMPANGA – BLIZZARD PATROL JEEP (2014) REPEAT ORDER OF BLIZZARD PATROL JEEP (2015)