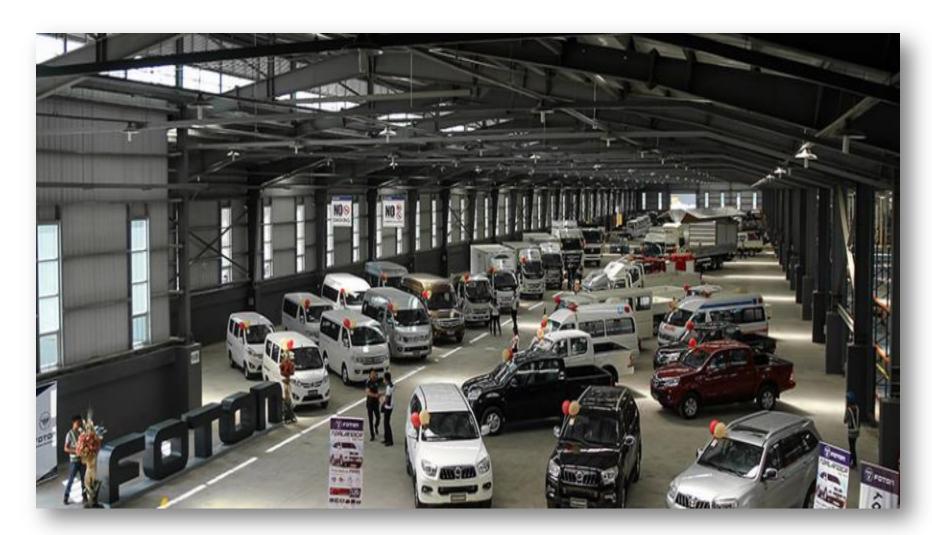

# PHILCONSTRUCT

11 Hectares worth P1.2 billion assembly plant located in the Clark Freeport Zone in Pampanga.

PRE-DELIVERY INSPECTION AREA