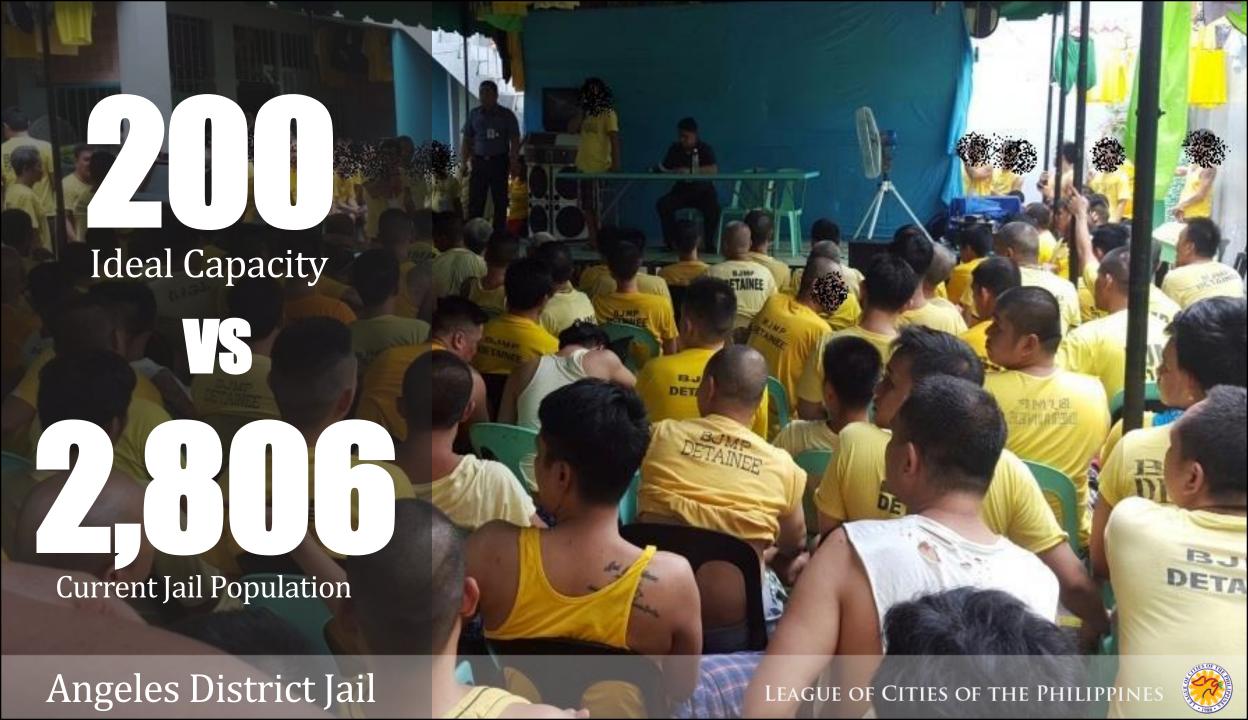

#### ANGELES CITY

The **Angeles City Jail** is heavily congested up to

**SOLUTION:** 