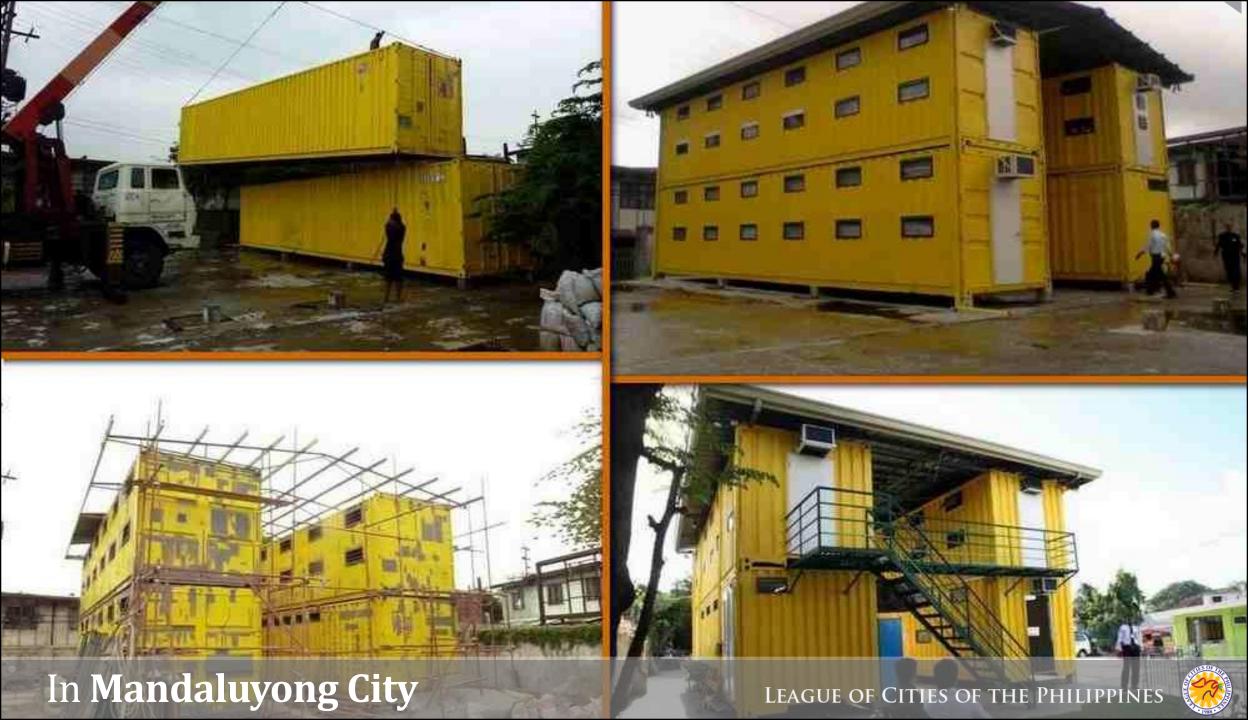

# Container Vans

**P155,000.00** per unit

# three-deck beds

per container unit

CONCRETE

**CONTAINER UNIT** 

CONSTRUCTION COST

CONSTRUCTION DURATION

P 10 Million
6 to 8 months

P 5 Million
3 months