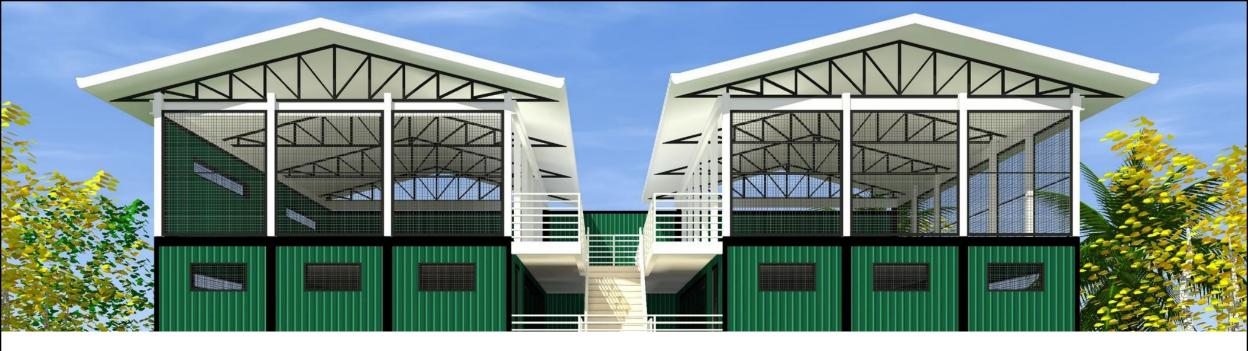

## ADDITIONAL BUNK HOUSES

at the ANGELES CITY DISTRICT JAIL

# Container Vans

**P155,000.00** per unit

# three-deck beds

per container unit

CONCRETE

**CONTAINER UNIT** 

CONSTRUCTION COST

CONSTRUCTION DURATION

P 10 Million
6 to 8 months

P 5 Million
3 months

#### P5 Million

LGU Allotment

The facility can occupy

### 360 inmates