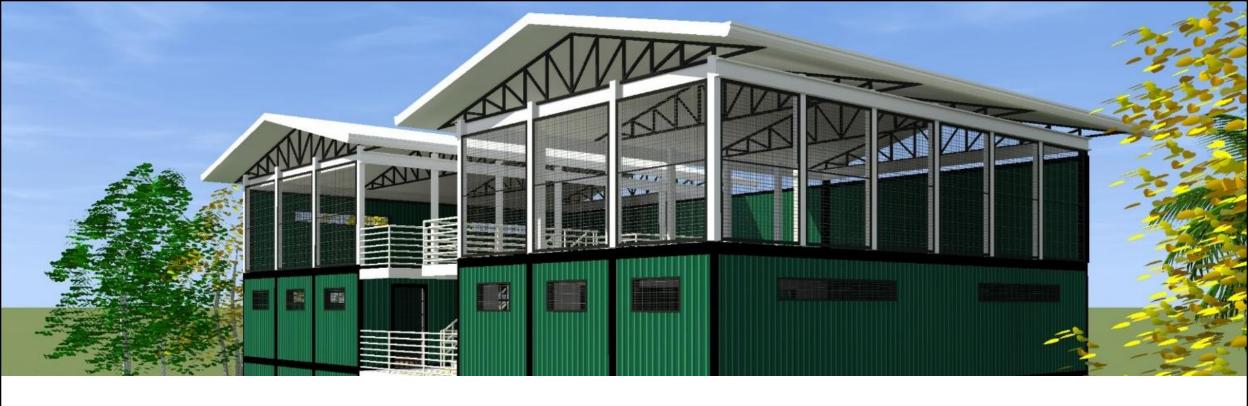

## ADDITIONAL BUNK HOUSES

at the ANGELES CITY DISTRICT JAIL

# Container Vans

**P155,000.00** per unit

# three-deck beds

per container unit

CONCRETE

**CONTAINER UNIT** 

CONSTRUCTION COST

CONSTRUCTION DURATION

P 10 Million
6 to 8 months

P 5 Million
3 months

#### P5 Million

LGU Allotment

The facility can occupy

### 360 inmates