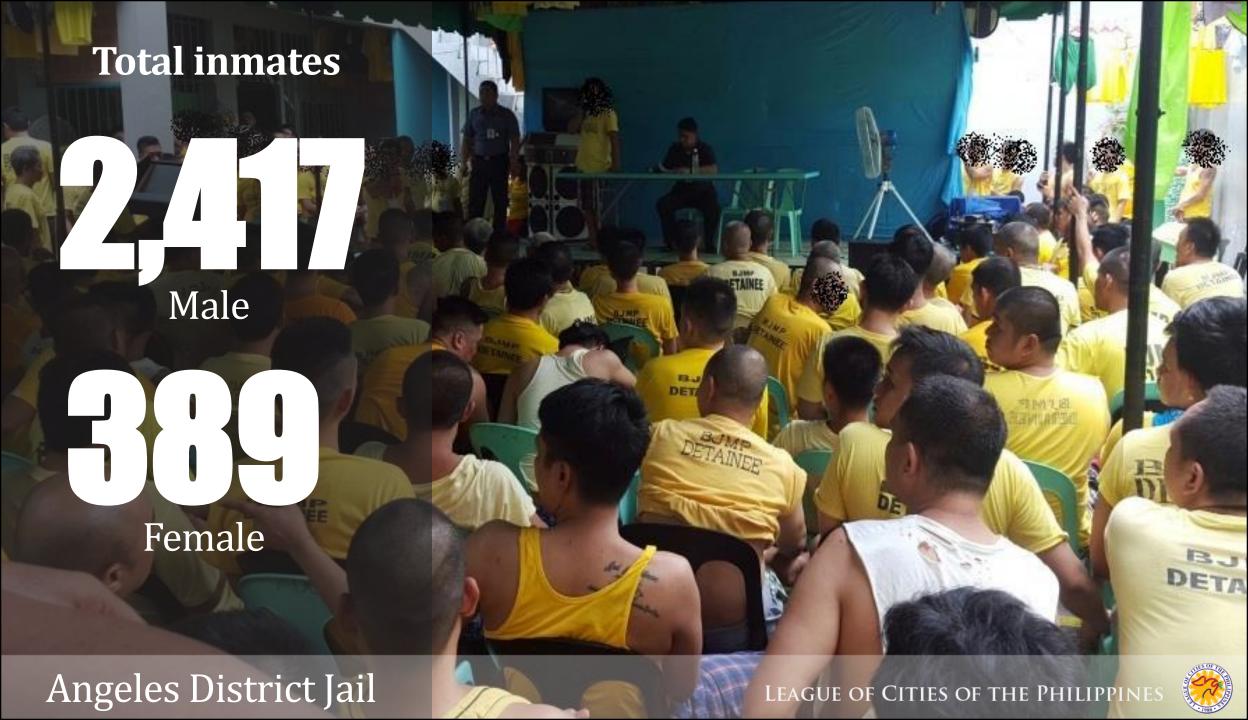

#### ANGELES CITY

The **Angeles City Jail** is heavily congested up to

**SOLUTION:** 