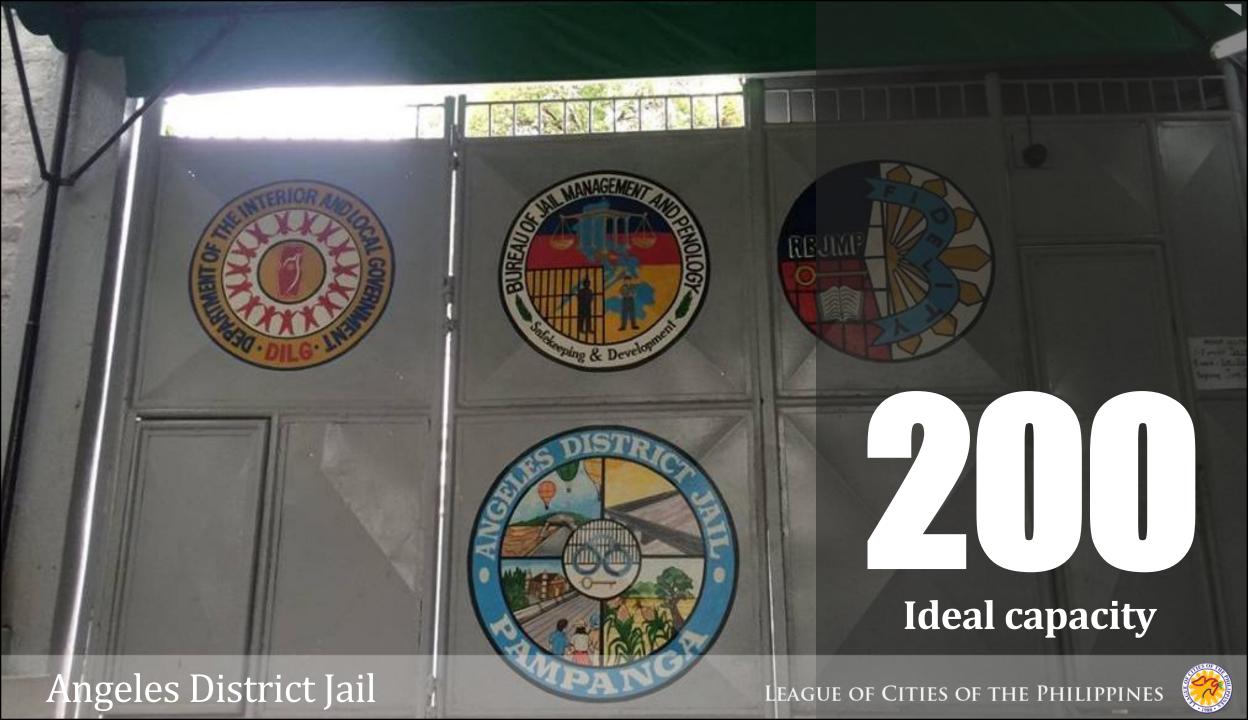

#### ANGELES CITY

The **Angeles City Jail** is heavily congested up to

**SOLUTION:** 