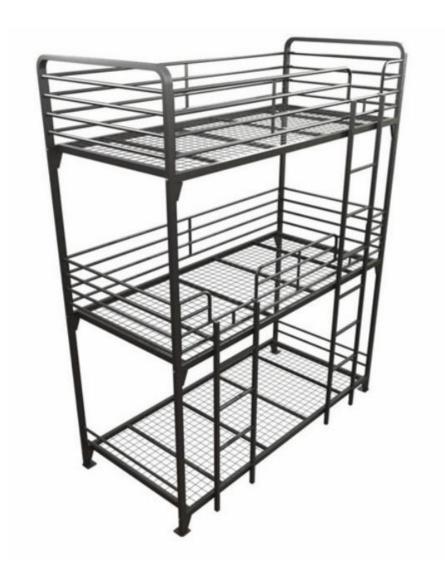

# three-deck beds

per container unit

CONCRETE

**CONTAINER UNIT** 

CONSTRUCTION COST

CONSTRUCTION DURATION

P 10 Million
6 to 8 months

P 5 Million
3 months