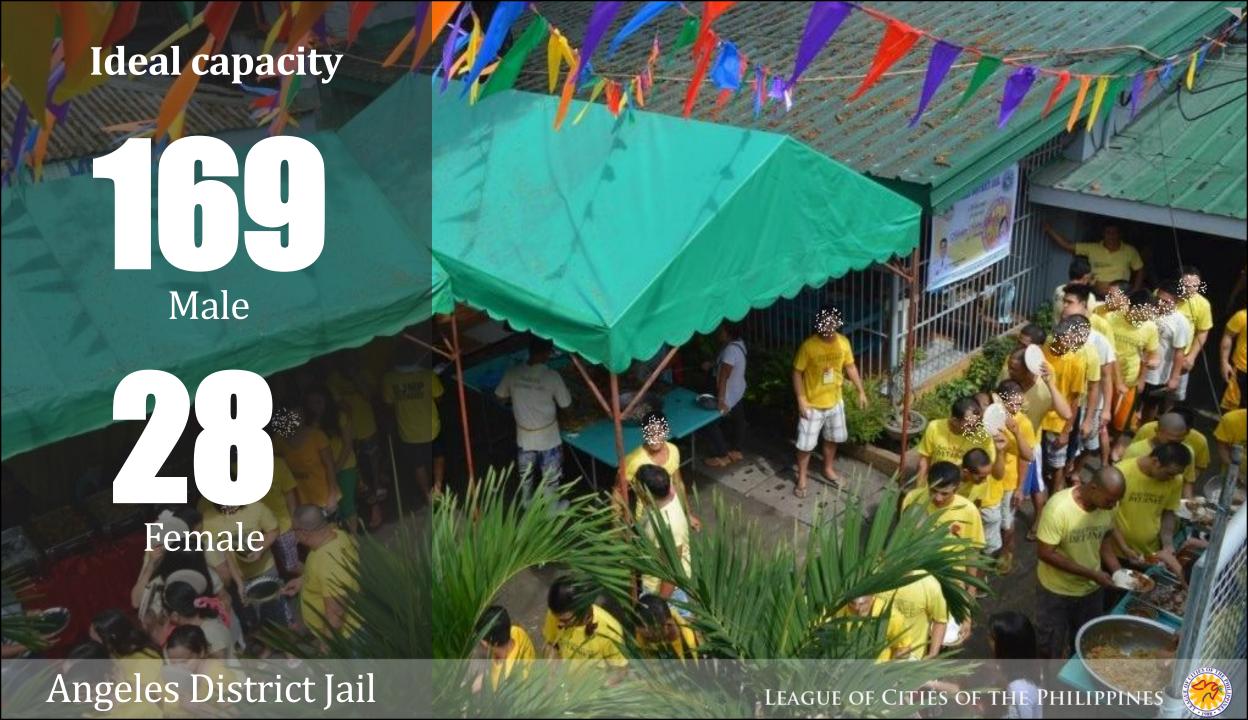

#### ANGELES CITY

The **Angeles City Jail** is heavily congested up to

**SOLUTION:** 