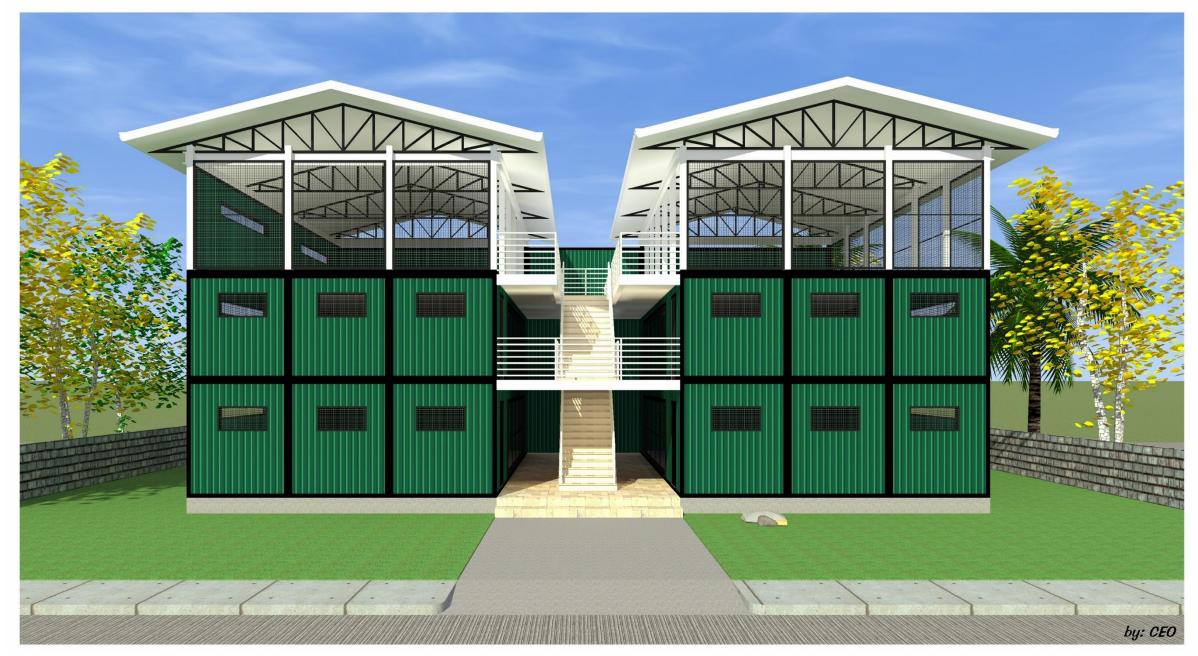

## ADDITIONAL BUNK HOUSES

at the ANGELES CITY DISTRICT JAIL

#### P5 Million

LGU Allotment

The facility can occupy

### 360 inmates