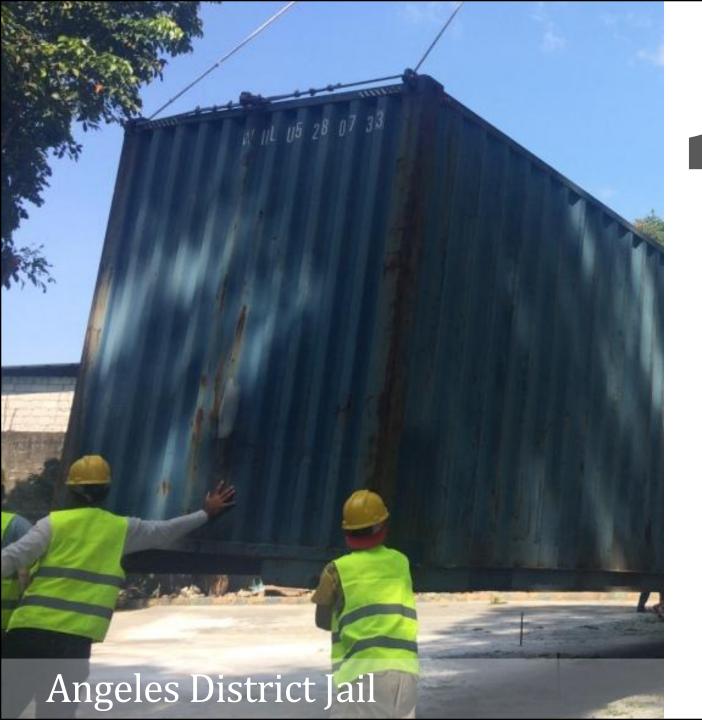

#### ANGELES CITY

The **Angeles City Jail** is heavily congested up to

**SOLUTION:** 

## ADDITIONAL BUNK HOUSES

at the ANGELES CITY DISTRICT JAIL

# Container Vans

**P155,000.00** per unit