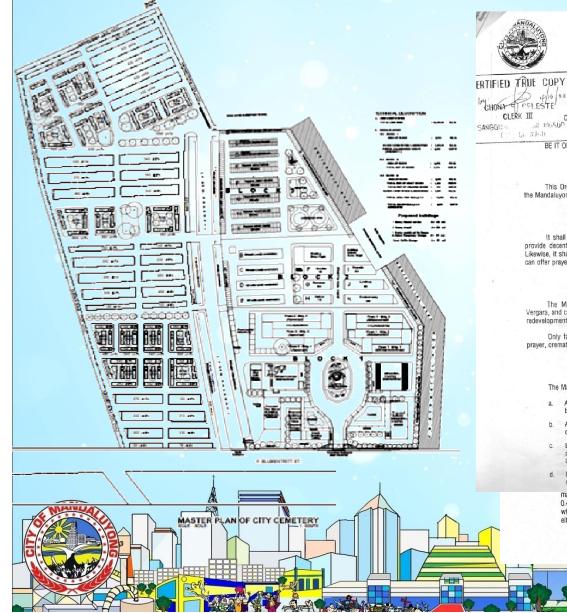

#### HE MASTER PLAN FOR THE REDEVELOPMENT OF MANDALUYONG CTTT CENTETERY AND APPROPRIATING FUNDS THEREFORE

\$10 08

IN INGSUN

b

Republic of the Philippine SANGGUNIANG PANLUNGSOD City of Mandaluyong

#### ORDINANCE NO. 391, S-2008

AN ORDINANCE ADOPTING THE MASTER PLAN FOR THE REDEVELOPMENT OF THE MANDALUYONG CITY CEMETERY AND APPROPRIATING FUNDS THEREFORE

BE IT ORDAINED by the Sangguniang Panlungsod of Mandaluyong:

#### ARTICLE I TITLE

This Ordinance shall be known as the "Master Plan for the Redevelopment of the Mandaluyong City Cemetery"

> ARTICLE II STATEMENT OF POLICIES AND PRINCIPLES

It shall be the policy of the City Government of Mandaluyong to endeavor to provide decent burial exclusive to the departed bonafide residents of Mandaluyong. Likewise, it shall also provide for sufficient space where living relatives of the departed can offer prayers and memorial services to the departed.

#### ARTICLE III SCOPE AND COVERAGE

The Mandaluyong City Cemetery located along F. Blumentritt St., Barangay Vergara, and covering an approximate land area of 2.57 hectares is hereby declared for redevelopment based on the Master Plan attached herein as Annex A.