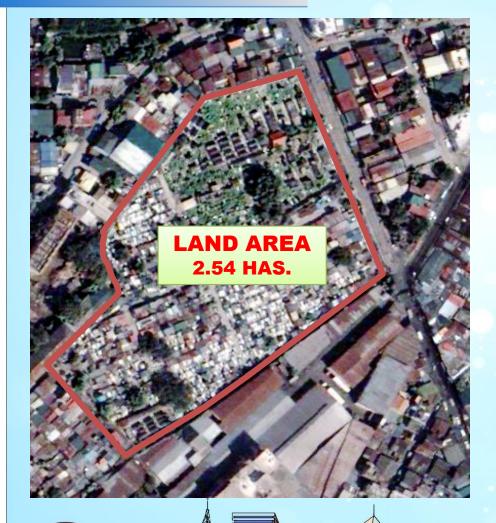

#### ARTICLE III SCOPE AND COVERAGE

The Mandaluyong City Cemetery located along F. Blumentritt St., Barangay Vergara, and covering an approximate land area of 2.57 hectares is hereby declared for redevelopment based on the Master Plan attached herein as Annex A.