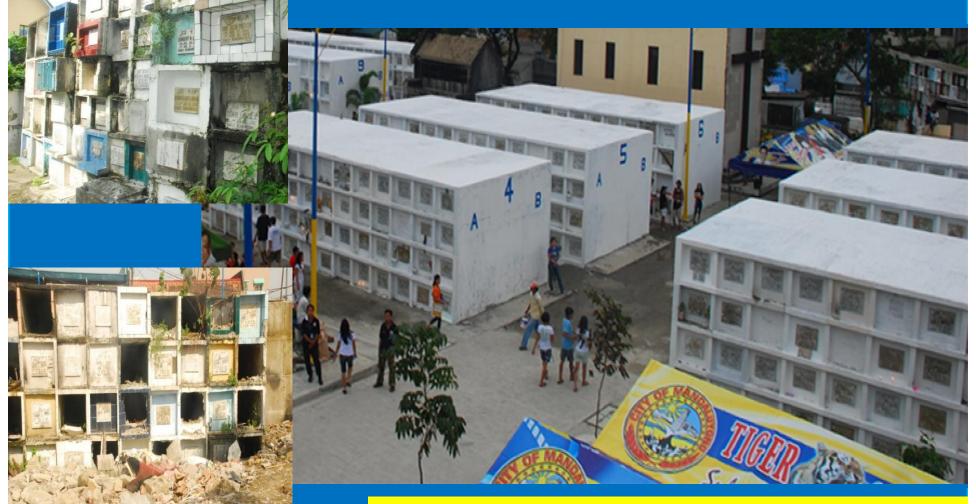

### CONGESTED CITY CEMETERY

Click Here to upgrade to Unlimited Pages and Expanded Features

> The cemetery was so congested that even walkways were used as interment sites

Click Here to upgrade to Unlimited Pages and Expanded Features

# **AVAILABLE NICHES**

Mari al

Click Here to upgrade to Unlimited Pages and Expanded Features

D

1

### Exhumed Remains In Temporary Housing