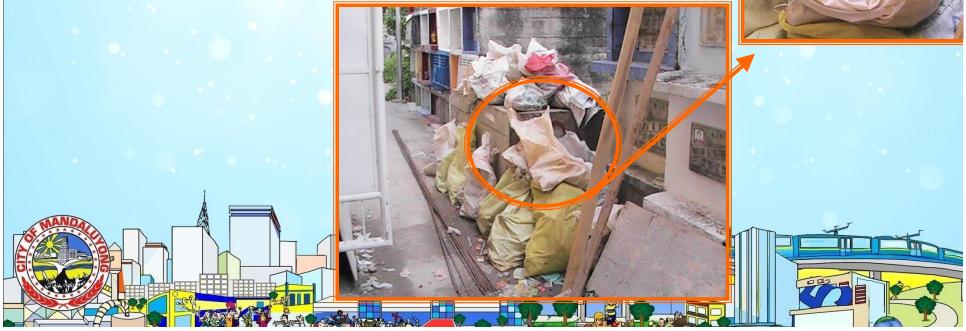

------|
| Apartment Niches   | 724   |
| Exclusive Niches   | 143   |
| Restus for Infants | 46    |
| OVER-ALL TOTAL     | 913   |



Click Here to upgrade to Unlimited Pages and Expanded Features



### CONGESTED CITY CEMETERY







Click Here to upgrade to Unlimited Pages and Expanded Features

> The cemetery was so congested that even walkways were used as interment sites



Click Here to upgrade to Unlimited Pages and Expanded Features



# **AVAILABLE NICHES**





Mari al

Click Here to upgrade to Unlimited Pages and Expanded Features





D

1







#### Click Here to upgrade to Unlimited Pages and Expanded Features



# BONE CRYPT CAPACITY (TOTAL)1,720AVAILABLE0



#### Click Here to upgrade to Unlimited Pages and Expanded Features



### Exhumed Remains In Temporary Housing







#### Click Here to upgrade to Unlimited Pages and Expanded Features

# **OLD CHAPEL**







Unlimited Pages and

Your complimentary use period has ended. Thank you for using PDF Complete.

#### **NCERNS**

- Congestion due to space limitation
- Consistent number of burial
- Open space being converted/use for burial
- Health Hazard due to deteriorating condition
- Need to redevelop the cemetery through innovative approach to attain healthy environment and sustainability



Unlimited Pages and Expanded Feature

 Instruction by Hon. Mayor Benjamin C. Abalos, Jr. to conduct a study and subsequently prepare a Master Plan for the Redevelopment of the City Cemetery

ATE

Sanggunian Resolution No. 1343, S-2008 (adopted on January 28, 2008)

A resolution authorizing the honorable City Mayor Be