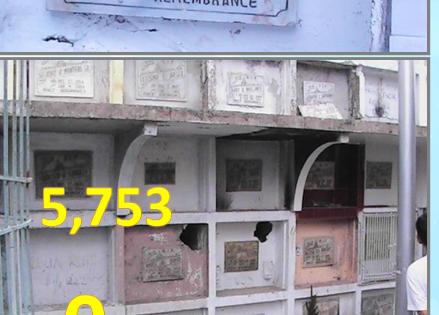

<u>1,750 deaths/year.</u>

Out of this figure, an average of <u>913 families/year</u> availed of the City Cemetery services representing 52.17% of the total number of deaths per year.

| SERVICES           | TOTAL |
|--------------------|-------|
| Apartment Niches   | 724   |
| Exclusive Niches   | 143   |
| Restus for Infants | 46    |
| OVER-ALL TOTAL     | 913   |



Click Here to upgrade to Unlimited Pages and Expanded Features



### CONGESTED CITY CEMETERY







Click Here to upgrade to Unlimited Pages and Expanded Features

> The cemetery was so congested that even walkways were used as interment sites



Click Here to upgrade to Unlimited Pages and Expanded Features



# **AVAILABLE NICHES**





Mari al

Click Here to upgrade to Unlimited Pages and Expanded Features





D

1







#### Click Here to upgrade to Unlimited Pages and Expanded Features



# BONE CRYPT CAPACITY (TOTAL)1,720AVAILABLE0



#### Click Here to upgrade to Unlimited Pages and Expanded Features



### Exhumed Remains In Temporary Housing







#### Click Here to upgrade to Unlimited Pages and Expanded Features

# **OLD CHAPEL**







Unlimited Pages and

Your complimentary use period has ended. Thank you for using PDF Complete.

#### **NCERNS**

- Congestion due to space limitation
- Consistent number of burial
- Open space being converted/use for burial
- Health Hazard due to deteriorating condition
- Need to redevelop the cemetery through innovative approach to attain healthy environment and sustainability



Unlimited Pages and Expanded Feature

 Instruction by Hon. Mayor Benjamin C. A