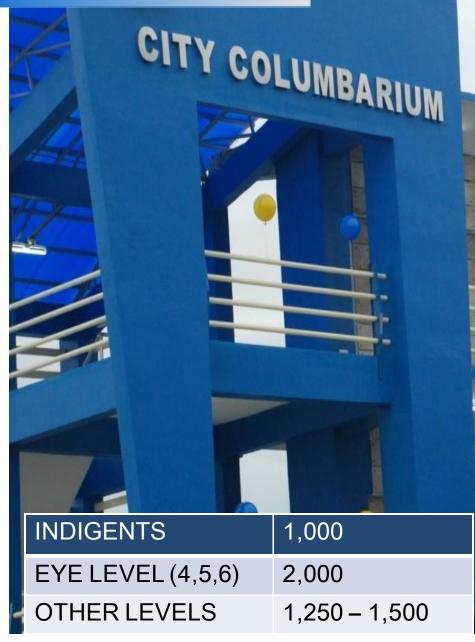

#### sing lete. NEW COLUMBARIUM

Click Here to upgrade to Unlimited Pages and Expanded Features

#### STYLISH UNITS 4 urns capacity per unit

As low as ₽1,000 – ₽2,000 per year