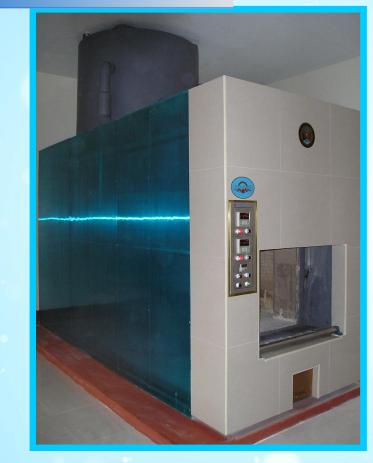

# ENVIRONMENT FRIENDLY CREMATORIUM

CREMATORIU/

|           | BONES (Php)   | FRESH (Php)    |                                             |
|-----------|---------------|----------------|---------------------------------------------|
| INDIGENTS | 2,000         | 3,500          |                                             |
| RESIDENTS | 4,000 - 6,000 | 7,000 – 10,000 | the second states and second states and the |
|           |               |                |                                             |

## REMATORIUM

Click Here to upgrade to Unlimited Pages and Expanded Features