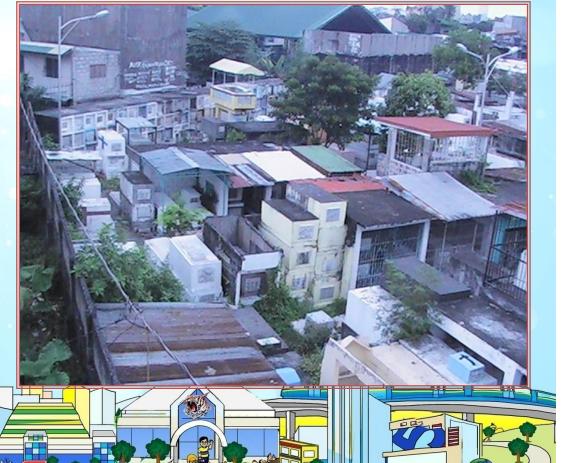

### CONGESTED CITY CEMETERY

Click Here to upgrade to Unlimited Pages and Expanded Features

> The cemetery was so congested that even walkways were used as interment sites

Click Here to upgrade to Unlimited Pages and Expanded Features

#### **NCERNS**

- Congestion due to space limitation
- Consistent number of burial
- Open space being converted/use for burial
- Health Hazard due to deteriorating condition
- Need to redevelop the cemetery through innovative approach to attain healthy environment and sustainability