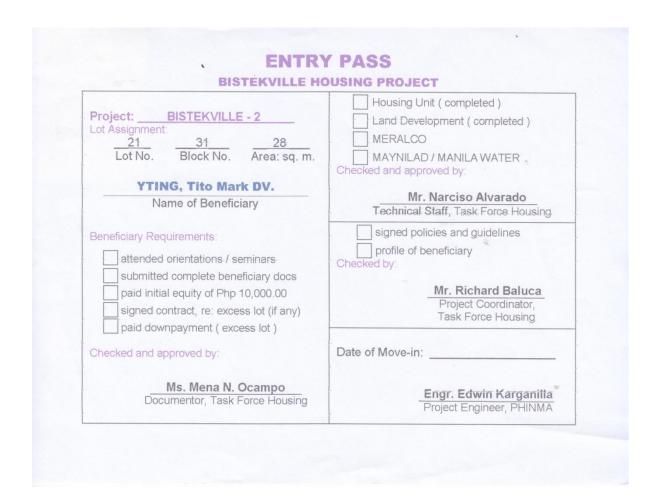

#### REQUIREMENTS BAGO ANG MOVE-IN NG BENEPISYARYO

- 1. Ang benepisyaryo ay sumailalim na sa mga kinakailangang orientation.
- 2. Ang benepisyaryo ay nakapag-fill up na ng kumpletong Information Sheet
- 3. Ang benepisyaryo ay nakapag-sumite na ng kumpletong dokumento
- 4. Ang benepisyaryo ay nauunawaan at lumagda na sa Alituntunin at Patakaran ng Bistekville.
- 5. Ang benepisyaryo ay nakapagbayad na ng mga kaukulang bayarin
- Bago mag move-in sa housing unit, ang benepisyaryo ay kailangang may hawak na Entry Pass na may kumpletong lagda.