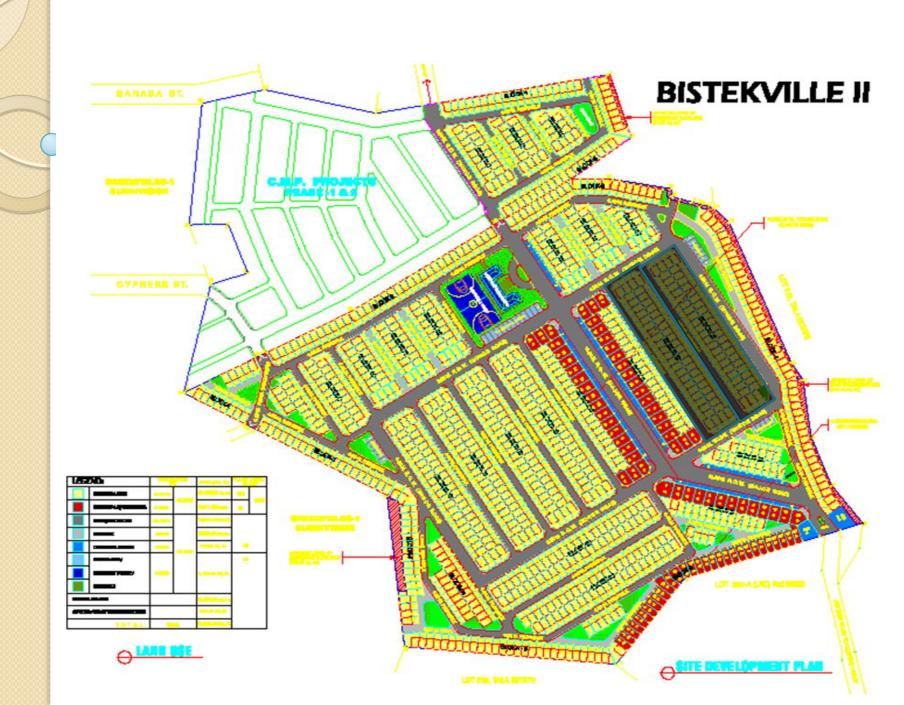

## Approval of the Subd. Plan

PO2011-222

51st Regular Session

ORDINANCE NO. SP. 2115 , S-2012

AN ORDINANCE APPROVING THE SUBDIVISION PLAN OF BISTEKVILLE II (SOCIALIZED HOUSING PROJECT) WITH NINE HUNDRED SEVENTY SEVEN (977) LOTS (924 RESIDENTIAL AND 53 COMMERCIAL) LOCATED AT LOTS 614 AND D, SELECTA COMPOUND, BARANGAY KALIGAYAHAN, QUEZON CITY, METRO MANILA, REGISTERED IN THE NAME OF OFELIA G. ARCE AND COVERED BY TRANSFER CERTIFICATES OF TITLE NUMBERED RT-45344 (75105) AND N-294617 OF THE REGISTRY OF DEEDS OF QUEZON CITY, CONTAINING AN AGGREGATE AREA OF FORTY EIGHT THOUSAND EIGHT HUNDRED SEVENTY SIX (48,876) SOUARE METERS, AS APPLIED FOR AND REPRESENTED BY MR. TADEO M. PALMA, SECRETARY TO THE MAYOR/CHAIRMAN, LGU-QC TASK FORCE HOUSING, IN COMPLIANCE WITH THE MINIMUM REQUIREMENTS OF THE IMPLEMENTING STANDARDS, RULES AND REGULATIONS OF QUEZON CITY ORDINANCE NO. SP-56, S-93 AND BATAS PAMBANSA BILANG 220.

BE IT ORDAINED BY THE CITY COUNCIL OF QUEZON CITY IN REGULAR SESSION ASSEMBLED:

0 8

51st Regular Session. Ord. No. SP-2 | 5 , S-2012 Page -2-> PO2011-222

SECTION 1. The Subdivision Plan of Bistekville II (Socialized Housing Project) with Nine Hundred Seventy Seven (977) lots (924 Residential and 53 Commercial) located at Lots 614 and D, Selecta Compound, Barangay Kaligayahan, Quezon City, Metro Manila registered in the name of Ofelia G. Arce and covered by Transfer Certificates of Title Numbered RT-45344 (75105) and N-294617 of the Registry of Deeds of Quezon City, containing an aggregate area of Forty Eight Thousand Eight Hundred Seventy Six (48,876) Square Meters, as applied for and represented by Mr. Tadeo M. Palma, Secretary to the Mayor/Chairman, LGU-QC Task Force Housing, in compliance with the minimum requirements of the Implementing Standards, Rules and Regulations of Quezon City Ordinance No. SP-56, S-93 and Batas Pambansa Bilang 220 is hereby approved, details of which are as follows:

Project Name: Bistekville II (Socialized

Housing Project) - with nine hundred seventy-

seven (977) lots

Project Location: Lots 614 and D, Selecta

Compound, Barangay Kaligayahan, Quezon City,

Metro Manila

Name of Owner: Ofelia G. Arce

Name of Developer: Phinma Property Holdings

Corporation

Name of Originator: Quezon City Government -

thru UPAO

Total Gross Area: Forty Eight Thousand Eight

Hundred Seventy Six (48,876) Square Meters

No. of Saleable Lots: Nine Hundred Seventy Seven (977) lots (924 Residential and

53 Commercial)

11