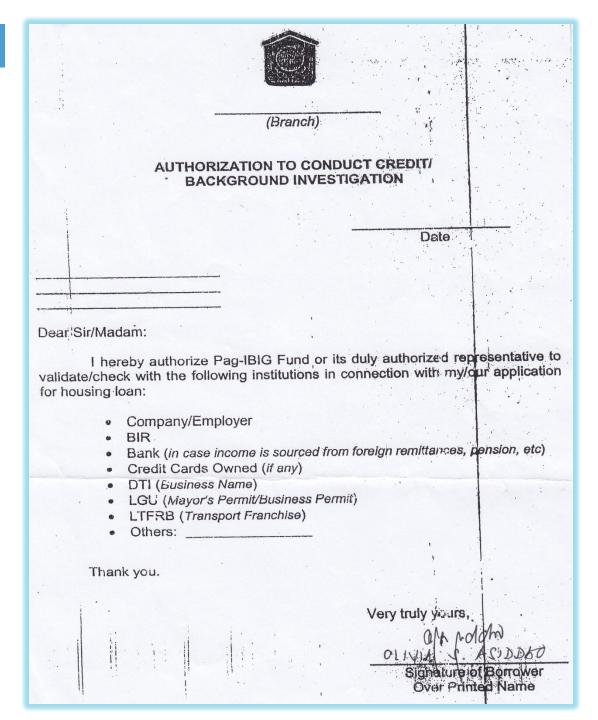

## **Document Required upon Loan Application**

- I. Housing Loan Application (2) with recent ID photos of borrower
- II. Membership Status Verification Slip
- III. Photocopy (back to back) of one (1) valid ID of Principal Borrower and Spouse, and Attorney-In-Fact, *if applicable*. The same ID must be presented during the conduct of borrower's validation.
- IV. Authorization to Conduct /Credit Background Investigation
- V. For *OFW members*, Special Power of Attorney notarized prior to date of departure or duly certified and authenticated by the Philippine Embassy or Consulate in the country where the member is staying, if abroad
- **VI.** Insurance Coverage
  - a. Health Statement Form (Medical Questionnaire)
    - √ OFW members over 60 years old
    - ✓ Loans over P2.0 M to P3.0 M and for borrowers aged up to 60 years old
  - b.Health Statement Form (Medical Questionnaire) and Full Medical Examination
    - √ Borrowers over 60 years old
- VII. Marriage Contract (For all married borrower/s, co-borrower/s or family member/s included on the computation of aggregate income)
- VIII. Birth Certificate or any proof of relationship, if with co-borrower/s or family member/s included on the computation of aggregate income