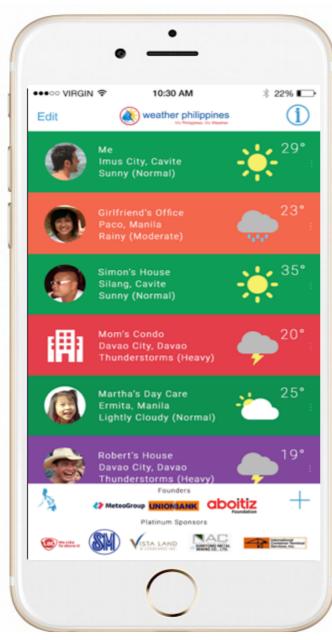

#### Online

WeatherPhilippines Mobile Application

Our mobile app helps you monitor the weather condition of your selected locations in the Philippines, such as your house, your office, your businesses, and other significant places.