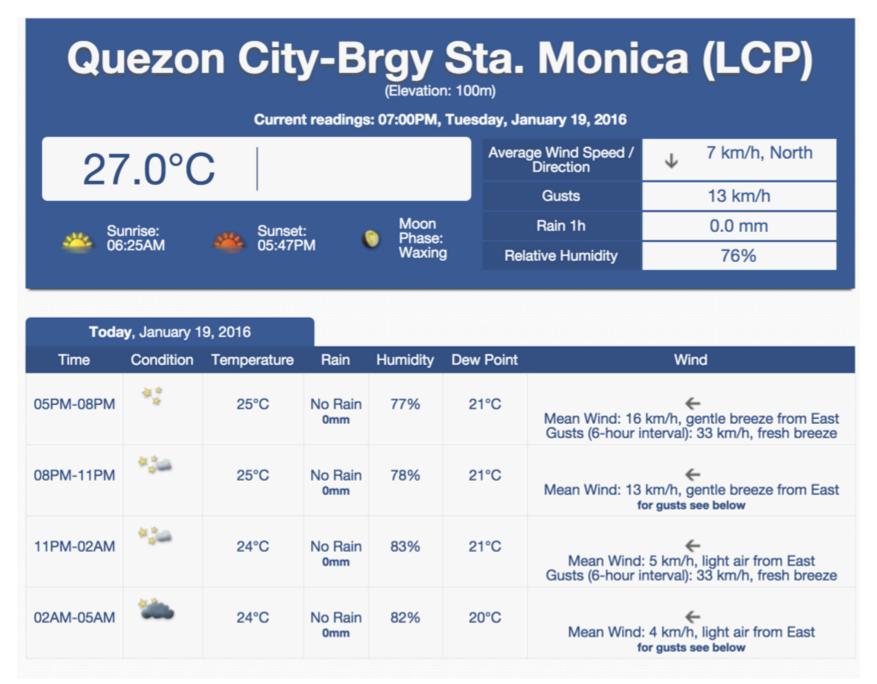

### How LGUs Use Localized Weather Information for Disaster Risk Reduction

You have received a new message at: <a href="http://weather.com.ph/contact">http://weather.com.ph/contact</a>

Subject: Comment

IP Address: 199.195.193.241

Message: Thank you for providing the facility to the people of Lebak giving us uptodate and accurate weather conditions. Dios agngina.