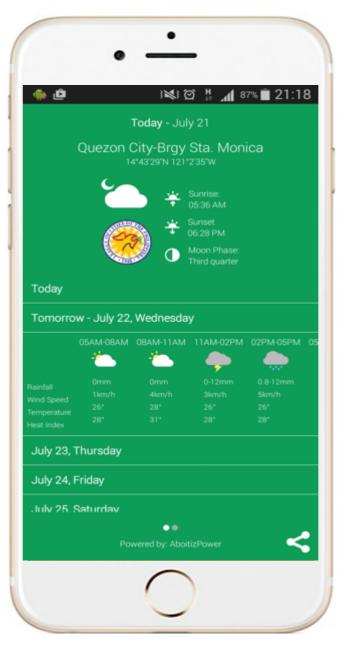

ection Pressure Temperature Humidity Datalogger Records raw weather data and transmits it to MeteoGroup's servers

The entire Philippines is substantially covered by our network of AWS.

Gauge

Rain

Records a specific location's rainfall amount

AWS in Priority Meteorological Sites





Face-to-Face

AWS Installation and Weather Portal Trainings





Number of Cities in Attendance: 128

Number of Trained CDRRMOs: Over 240 pax



Face-to-Face

Weather 101 and Tropical Cyclone Trainings





Number of Cities in Attendance: 49 Number of Trained CDRRMOs: 117 pax

Our knowledge-sharing initiatives inspire communities to know the science behind weather, and to apply that science for sustainable development.



#### Online

weather.com.ph



#### Online

WeatherPhilippines Mobile Application





Our mobile app helps you monitor the weather condition of your selected locations in the Philippines, such as your house, your office, your businesses, and other significant places.



#### Online

Social Media





#### WeatherPH

Home Videos Playlists Channels Discussion About 

All activities ▼



WeatherPH uploaded a video 15 hours ago



Tropical Weather Video Analysis for Late-Thu Night, Nov 19, 2015

by WeatherPH 15 hours ago • 147 views

Here's the latest Tropical Weather Video Analysis for Late-Thursday Night, November 19, 2015. Brought to you by... Our meteorologists always answer weather queries from our social media followers on Facebook, Twitter and YouTube.



### How LGUs Use Localized Weather Information for Disaster Risk Reduction





You have received a new message at: