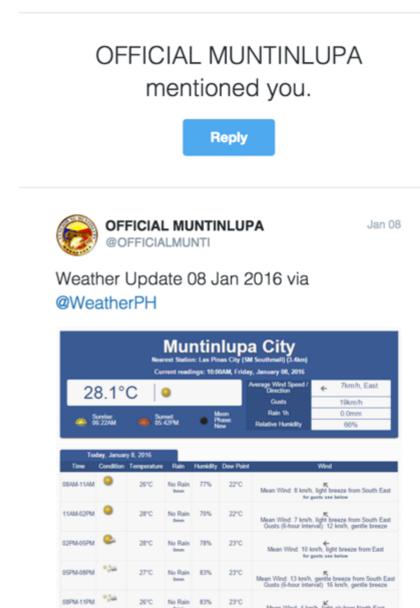

### How LGUs Use Localized Weather Information for Disaster Risk Reduction

You have received a new message at: <a href="http://weather.com.ph/contact">http://weather.com.ph/contact</a>

Subject: Comment

IP Address: 199.195.193.241

Message: Thank you for providing the facility to the people of Lebak giving us uptodate and accurate weather conditions. Dios agngina.