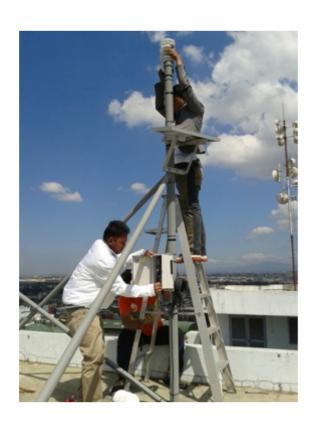

## Automated Weather Station (AWS) Deployment

WS502 Measures a specific location's weather data, such as: Global solar radiation Wind speed and wind direction Pressure Temperature Humidity Datalogger Records raw weather data and transmits it to MeteoGroup's servers

The entire Philippines is substantially covered by our network of AWS.

Gauge

Rain

Records a specific location's rainfall amount

AWS in Priority Meteorological Sites

Face-to-Face

AWS Installation and Weather Portal Trainings