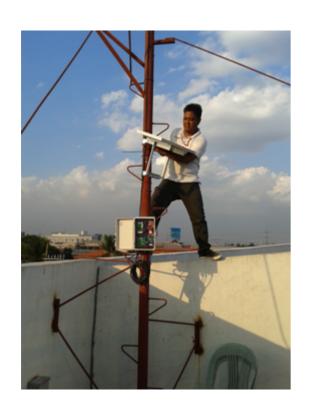

## Automated Weather Station (AWS) Deployment

WS502 Measures a specific location's weather data, such as: Global solar radiation Wind speed and wind direction Pressure Temperature Humidity Datalogger Records raw weather data and transmits it to MeteoGroup's servers

The entire Philippines is substantially covered by our network of AWS.

Gauge

Rain

Records a specific location's rainfall amount

AWS in Priority Meteorological Sites

Face-to-Face

AWS Installation and Weather Portal Trainings