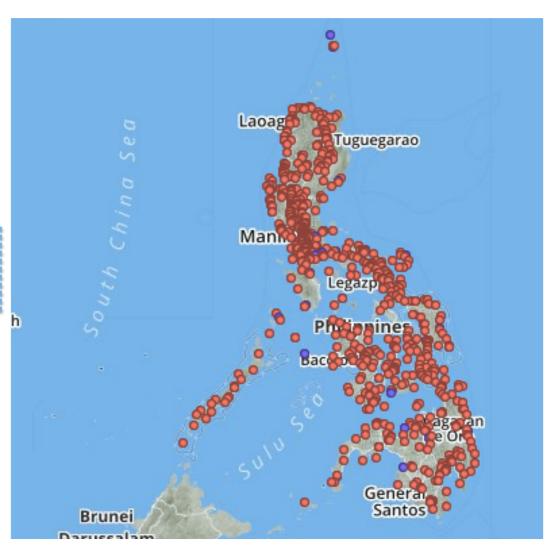

The entire Philippines is substantially covered by our network of AWS.

Gauge

Rain

Records a specific location's rainfall amount

AWS in Priority Meteorological Sites

Face-to-Face

AWS Installation and Weather Portal Trainings