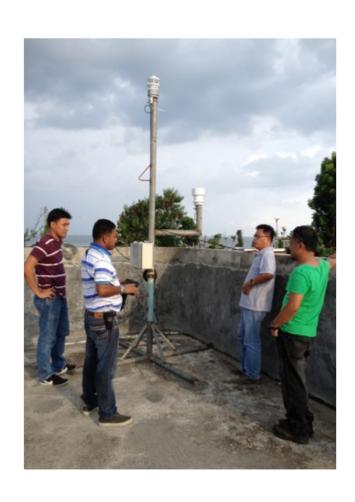

## Automated Weather Station (AWS) Deployment

WS502 Measures a specific location's weather data, such as: Global solar radiation Wind speed and wind direction Pressure Temperature Humidity Datalogger Records raw weather data and transmits it to MeteoGroup's servers

The entire Philippines is substantially covered by our network of AWS.

Gauge

Rain

Records a specific location's rainfall amount

AWS in Priority Meteorological Sites

Face-to-Face

AWS Installation and Weather Portal Trainings